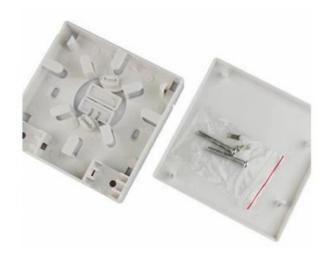

## 1. Descriptionss

Ftth fiber optic socket panel (S01) also called ftth fiber optic faceplate, designed to in a wall mount way installing SC, FC, LC fiber optic adapter to fix with pigtails or ftth drop cable. the most popular ftth fiber optic socket panel is 86 type.

# 3. Specifications

Dimension(mm): 86x86x24.2

Material: ABS plastic

• Max. capacity: 2 fibers

Adapter port: 2pcs SC simplex